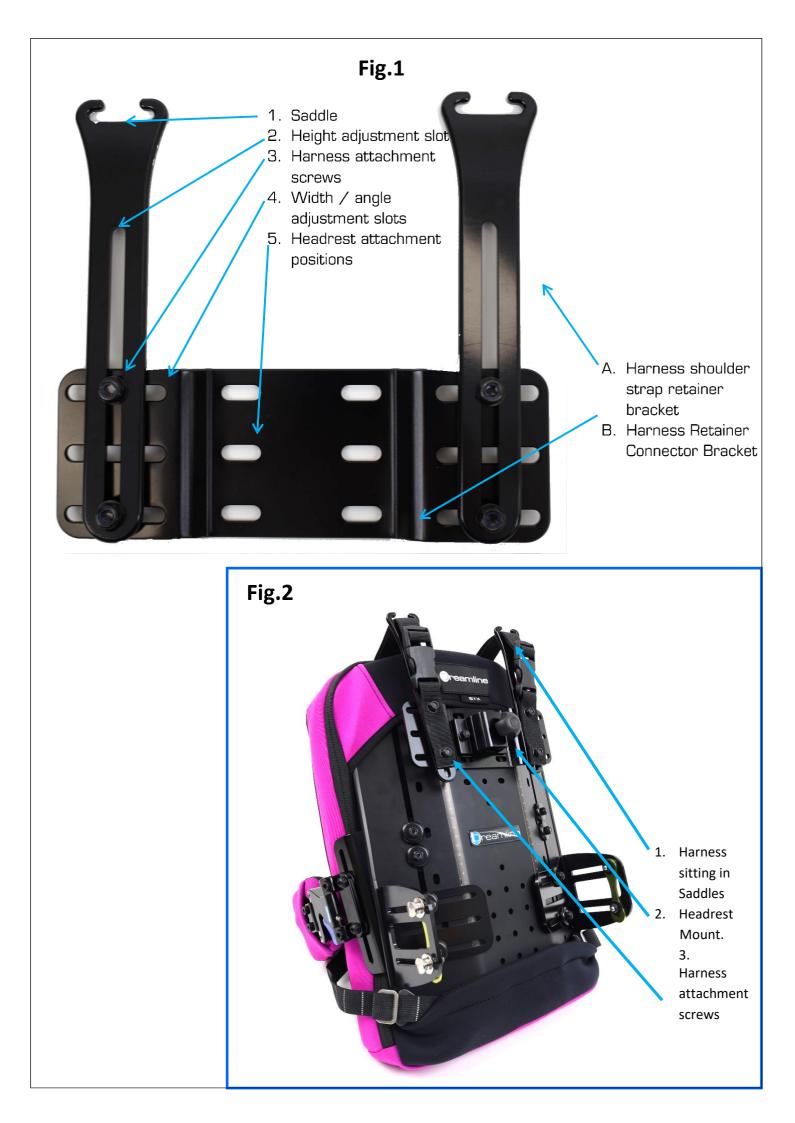

## INSTALLING SHOULDER STRAP RETAINER BRACKETS ONTO THE **BACKREST SHELL**

The Harness Retainer Bracket is designed to attach to both the Dreamline Support & Dreamline Contour Backrest series.

- 1. Attach the Harness Retainer Connector Bracket to the top / rear of the backrest shell just below the handle cut-out. Dreamline Contour & Support series backrests have predrilled holes for quick installation.
- 2. In situations where a headrest is being use, the Harness Retainer Connector bracket fits between the backrest shell & Headrest mount & is held in place by means of the headrest fasteners (Fig. 2 #1).
- 3. The shoulder harness attaches using the Harness Attachment Screws (Fig. 1 #3), (Fig. 2 #2) & the shoulder straps sit in the saddles (Fig. 1 #1), (Fig. 2).

### ADJUSTING THE SHOULDER STRAP RETAINERS

- 1. The height & width of the shoulder strap retainers adjust via the harness attachment screws (Fig. 1 #3).
- 2. Set the height of the Harness Retainer Saddles (Fig. 1 #1) level with the top of the occupant's shoulders.
- 3. Set the width position of the Harness Retainer brackets so the harness shoulder straps are centrally positioned on each shoulder. **CAUTION**: If the Harness Retainer Brackets are positioned too close to the occupant's neck they may risk causing rubbing & pressure issues.