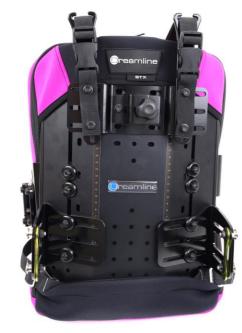

## INSTALLING SHOULDER STRAP RETAINER BRACKETS ONTO THE **BACKREST SHELL**

The Harness Retainer Bracket is designed to attach to both the Dreamline Support & Dreamline Contour Backrest series.

- 1. Attach the Harness Retainer Connector Bracket to the top / rear of the backrest shell just below the handle cut-out. Dreamline Contour & Support series backrests have predrilled holes for quick installation.
- 2. In situations where a headrest is being use, the Harness Retainer Connector bracket fits between the backrest shell & Headrest mount & is held in place by means of the headrest fasteners (Fig. 2 #1).
- 3. The shoulder harness attaches using the Harness Attachment Screws (Fig. 1 #3), (Fig. 2 #2) & the shoulder straps sit in the saddles (Fig. 1 #1), (Fig. 2).

### ADJUSTING THE SHOULDER STRAP RETAINERS

- 1. The height & width of the shoulder strap retainers adjust via the harness attachment screws (Fig. 1 #3).
- 2. Set the height of the Harness Retainer Saddles (Fig. 1 #1) level with the top of the occupant's shoulders.
- 3. Set the width position of the Harness Retainer brackets so the harness shoulder straps are centrally positioned on each shoulder. **CAUTION**: If the Harness Retainer Brackets are positioned too close to the occupant's neck they may risk causing rubbing & pressure issues.