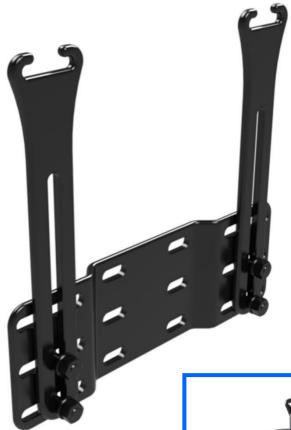

## INSTALLING SHOULDER STRAP RETAINER BRACKETS ONTO THE **BACKREST SHELL**

The Harness Retainer Bracket is designed to attach to both the Dreamline Support & Dreamline Contour Backrest series.

- 1. Attach the Harness Retainer Connector Bracket to the top / rear of the backrest shell just below the handle cut-out. Dreamline Contour & Support series backrests have predrilled holes for quick installation.
- 2. In situations where a headrest is being use, the Harness Retainer Connector bracket fits between the backrest shell & Headrest mount & is held in place by means of the headrest fasteners (Fig. 2 #1).
- 3. The shoulder harness attaches using the Harness Attachment Screws (Fig. 1 #3), (Fig. 2 #2) & the shoulder straps sit in the saddles (Fig. 1 #1), (Fig. 2).

### ADJUSTING THE SHOULDER STRAP RETAINERS

- 1. The height & width of the shoulder strap retainers adjust via the harness attachment screws (Fig. 1 #3).
- 2. Set the height of the Harness Retainer Saddles (Fig. 1 #1) level with the top of the occupant's shoulders.
- 3. Set the width position of the Harness Retainer brackets so the harness shoulder straps are centrally positioned on each shoulder. **CAUTION**: If the Harness Retainer Brackets are positioned too close to the occupant's neck they may risk causing rubbing & pressure issues.